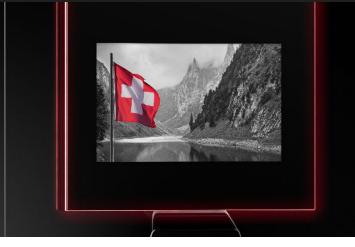

# **HMI 4.0 (Human Machine Interface)**

Brilliant "Human Machine Interface" (HMI): user-friendly, atuomatic program. Modern presentation of your products (8 to many different drink selections): individual colour worlds on easy to use touch screen, simply swiping.