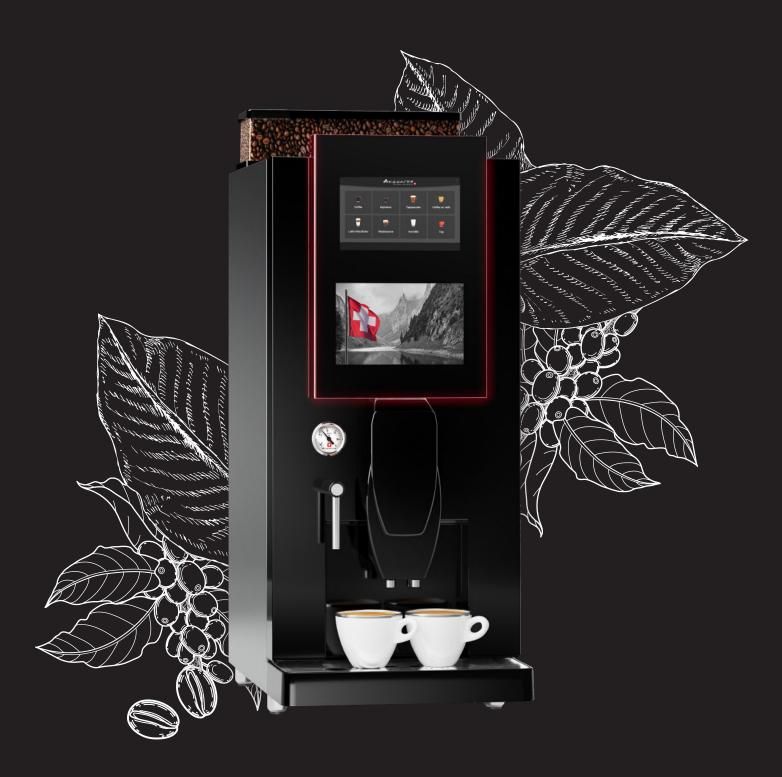

# **SALVADOR 3.0**

Variety of drinks and noble design – all in one.

# **HMI 4.0 (Human Machine Interface)**

Brilliant "Human Machine Interface" (HMI): user-friendly, atuomatic program. Modern presentation of your products (8 to many different drink selections): individual colour worlds on easy to use touch screen, simply swiping.

# **NOBLE GLASS DESIGN**

The precious glass front offers a fancy LED-lighting with automatic colour change. The variety of drinks and the high value design of stainless steel combined with high gloss are the features of our coffee machine.